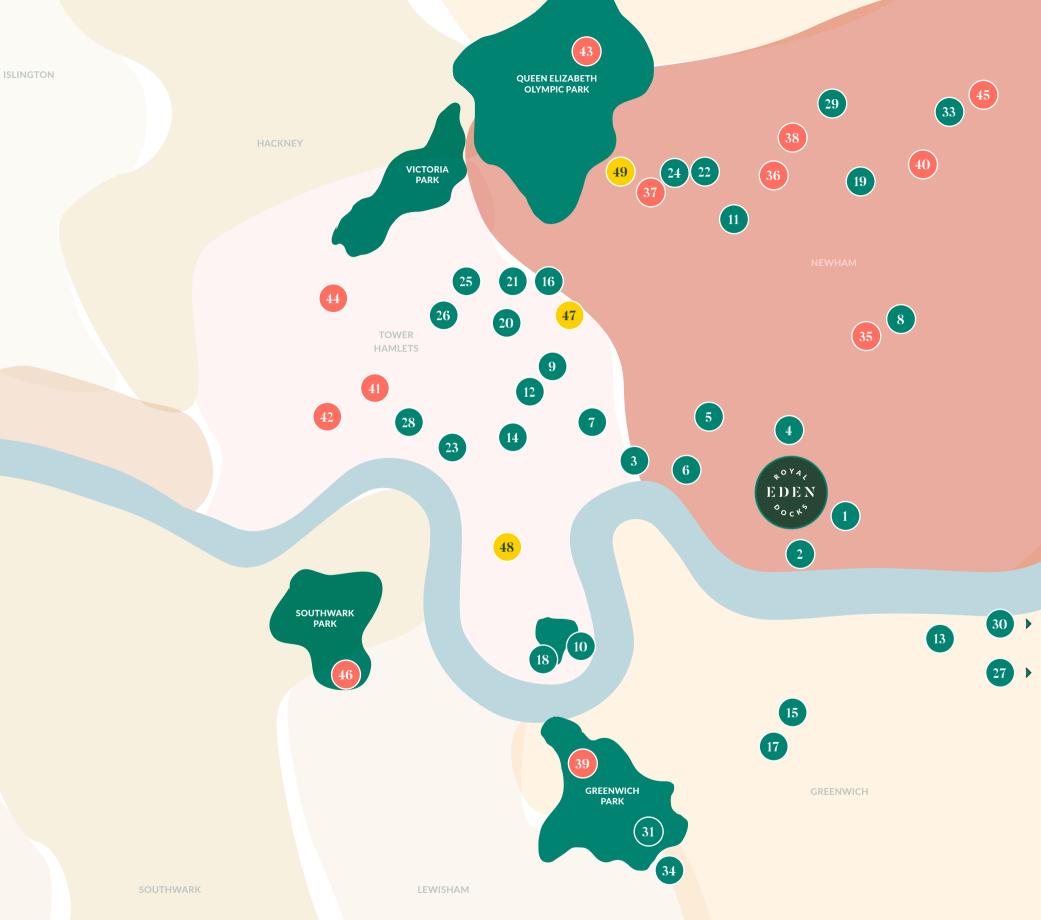

### In the neighbourhood

### Nursery and primary schools

- Busy Bees in London ExCeL 1
- Tiny Town Daycare 2
- Bright Horizons East India Dock Pre-School 3
- Clever Cloggs 4
- 5 St Luke's Primary School
- Faraday School 6
- 7 Culloden Primary - A Paradigm Academy
- 8 Brampton Primary School
- 9 Manorfield Primary School
- 10 Canary Wharf College, Glenworth
- Portway Primary School 11
- 12 St Saviour's Church of England Primary School
- 13 Cardwell Primary School
- 14 Mayflower Primary School
- 15 Our Lady of Grace Catholic Primary School

CAMDEN

LAMBETH

- 16 Old Palace Primary School
- 17 Sherington Primary School
- 18 Canary Wharf College, East Ferry
- St Stephen's Primary School 19
- The Cherry Trees School 20
- 21 St Agnes RC Primary School
- 22 John F Kennedy Special School
- 23 Cyril Jackson Primary School
- 24 School 21
- 25 Phoenix School
- 26 Beatrice Tate School
- 27 St Peter's Catholic Primary School
- 28 Stephen Hawking School
- 29 Sandringham Primary School
- 30 Heronsgate Primary School
- 31 All Saints' Church of England Primary School Blackheath
- 32 Colegrave Primary School
- 33 Essex Primary School
- 34 John Ball Primary School

### Secondary schools

- 35 Brampton Manor Academy
- 36 St Bonaventure's RC School
- 37 John F Kennedy Special School
- 38 St Angela's Ursuline School
- 39 St Ursula's Convent School
- 40 Plashet School
- 41 Sir John Cass Foundation and Redcoat Church of England Secondary School
- 42 Bishop Challoner Girls' School
- 43 Chobham Academy
- 44 Morpeth Secondary School
- 45 Little Ilford School
- Cavendish School 46
- 24 School 21
- 25 Phoenix School
- 26 Beatrice Tate School

### Colleges

- 47 East London Arts & Music
- 48 South Quay College
- 49 London Academy of Excellence

08

Education guide